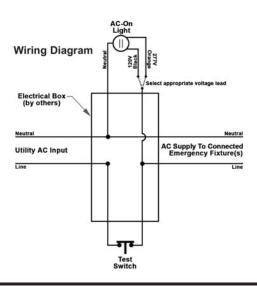

#### **ELECTRICAL**

- Field selectable 120 or 277 voltage.
- Power "ON" LED indicator light and push-to-test switch for mandated code compliance testing.

# **MOUNTING**

- Remote test switch can be mounted to any standard switch hov
- Suitable for wall or ceiling mount.