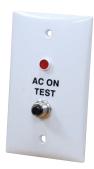

# **APPLICATION**

 Remote test switch provides remote testing capability for LPS/SPS/MPS inverters, unit equipment and exit signs. Not compatible with emergency ballasts and drivers.

#### **ELECTRICAL**

- Field selectable 120 or 277 voltage.
- Power "ON" LED indicator light and push-to-test switch for mandated code compliance testing.