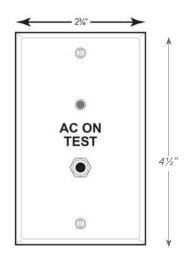

mber |  |
|-------------------|--|
| Notes             |  |
| Туре              |  |



# **APPLICATION**

 Remote test switch provides remote testing capability for LPS/SPS/MPS inverters, unit equipment and exit signs. Not compatible with emergency ballasts and drivers.

#### **ELECTRICAL**

- Field selectable 120 or 277 voltage.
- Power "ON" LED indicator light and push-to-test switch for mandated code compliance testing.

# **MOUNTING**

- Remote test switch can be mounted to any standard switch hov
- Suitable for wall or ceiling mount.

# **CONSTRUCTION**

 Injection-molded, engineering grade, V-0 flame retardant mounting plate in white finish.

# **WARRANTY / LISTING**

- One year warranty.
- Meets UL924, NFPA 101 Life Safety Code, NEC, OSHA, Local and State Codes.

# **DIMENSIONS**





# ORDERING INFORMATION

MODEL RTS Sample Part Number: RTS